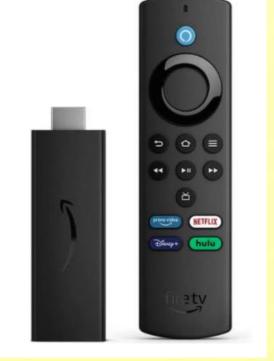

#### Plugged in to HDMI port.

Most Popular Plug-in brands:

Amazon Fire Google Chromecast Roku Streaming Stick 4K Roku Express 4K Plus Apple TV

Nvidia Shield TV

#### Amazon Fire

## CAN SMART TV BE DONE WITHOUT A SMART TV? --YES

Most Popular Plug-in brands:

Amazon Fire Google Chromecast Roku Streaming Stick 4K Roku Express 4K Plus Apple TV Nvidia Shield TV (expensive)

Roku Express