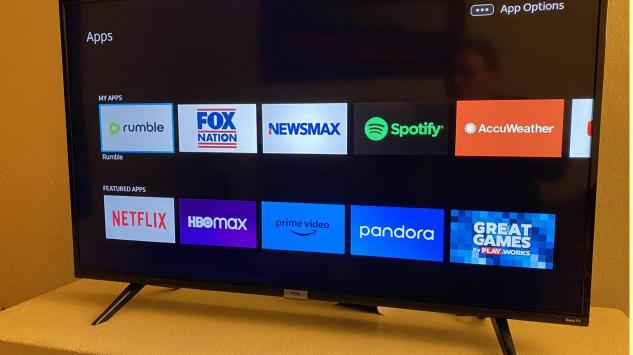

# APPS ON YOUR SMART TV

# APPS ON YOUR SMART TV

Note: You need either an Ethernet or more likely a Wifi connection (Internet) to access the apps.