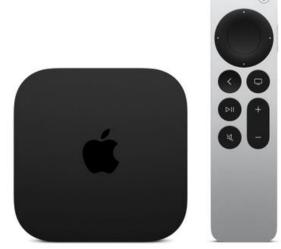

#### Plugged in to HDMI port.

Most Popular Plug-in brands:

Amazon Fire Google Chromecast Roku Streaming Stick 4K Roku Express 4K Plus Apple TV

Nvidia Shield TV

Apple TV 4K