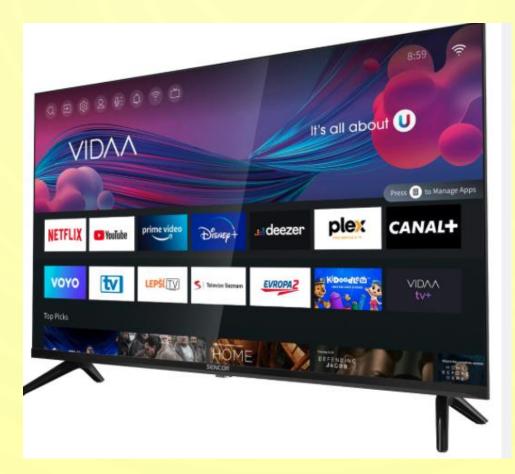

# APPS ON YOUR SMART TV

# APPS ON YOUR SMART TV

Note: You need either an Ethernet or more likely a Wifi connection (Internet) to access the apps.