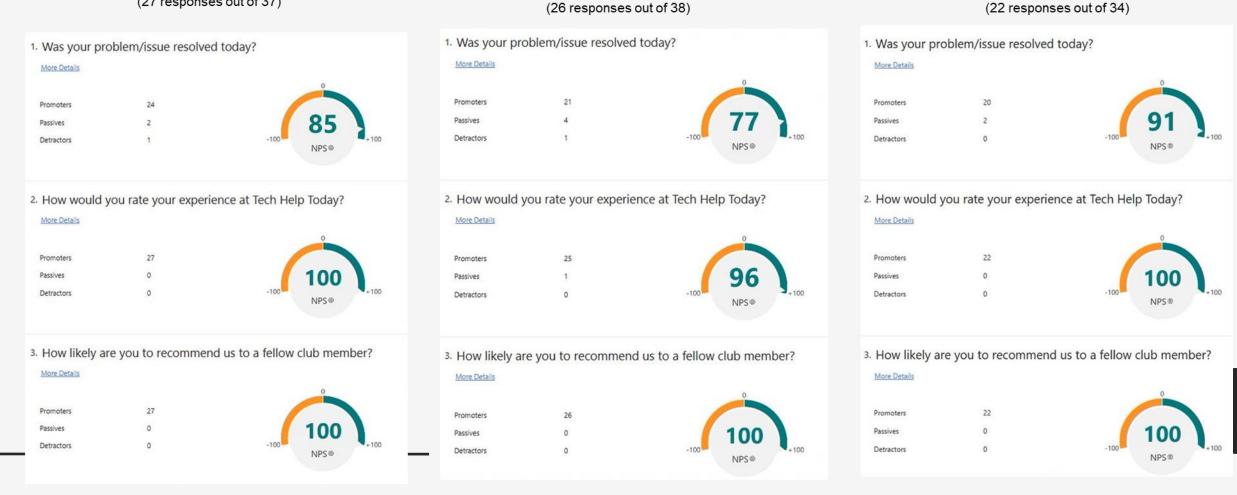

### December NPS

#### \*Anytime you near 80% Satisfaction, you are exceeding expectations!

Dec 12, 2023

Dec 5, 2023 (27 responses out of 37)