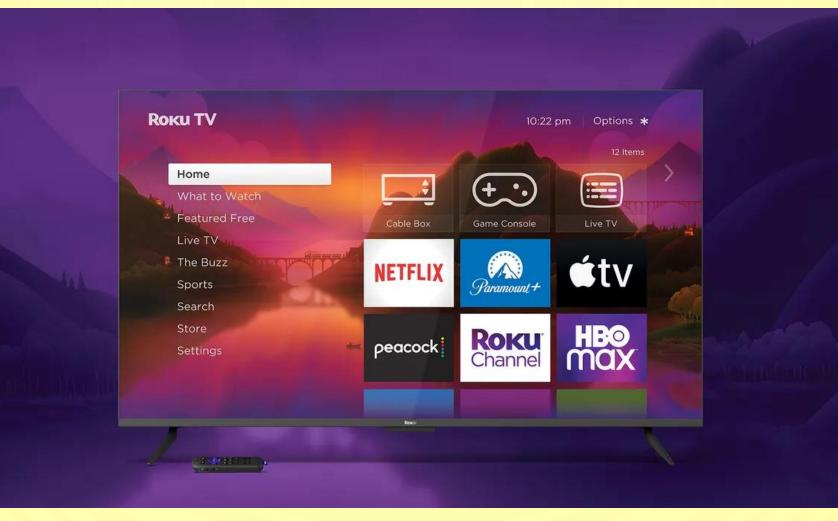

uxury, and streaming devices stagnated.

Yet there are always a handful of things worth celebrating in the realm of cord cutting, which despite what you might've heard is still cheaper than cable."

Jared Newman, 12/8/23



# WHAT IS A SMART TV?

It is basically a oversized tablet but with video apps. (Interface)

From my iPad.





# WHAT IS A SMART TV?

Formal definition: A smart TV is a television that includes an internal processor and onboard storage and enables internet connectivity, similar to a smartphone or personal computer. The TV uses either an Ethernet or Wi-Fi connection to connect to the internet. Some TVs support both.

In other words: you will likely need a wifi connection (Internet) to access the apps.



## WHAT IS A SMART TV?





#### SMART TV WITH ROKU TV INTERFACE.





#### Smart TV with Amazon Fire TV Interface.





#### Smart TV with Google TV Interface.



#### Also called "Android TV."



# **BUYING A SMART TV**



### BUYING A SMART TV: WHAT YOU GET FOR THE \$\$\$

| S | 100          | Price<br>Range | What You Can Expect                                                                                                                                                                                                                                                     |  |  |  |  |  |  |  |
|---|--------------|----------------|------------------------------------------------------------------------------------------------------------------------------------------------------------------------------------------------------------------------------------