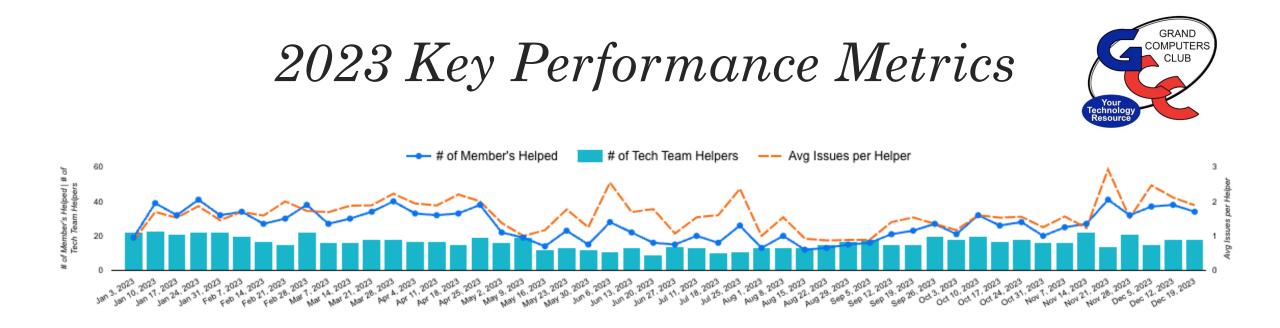

# Tech Help Report Ann Hopperstad

### December NPS

#### \*Anytime you near 80% Satisfaction, you are exceeding expectations!

Dec 12, 2023

Dec 5, 2023 (27 responses out of 37)

### Tech Help Focus Areas

- 1. New Hours of Operation for Tech Help have been successful!
  - Tech Help Check-in: 11:30 AM 2:30 PM
  - Tech Help session: 12:00 PM 3:00 PM
- 2. Keep the focus on process improvement with feedback from club members!
- 3. Leverage Tech Team Learning (TTL) sessions!
  - Keep sharpening the saw!
  - Learn from each other and experience!
- 4. Transition through the leadership changes.