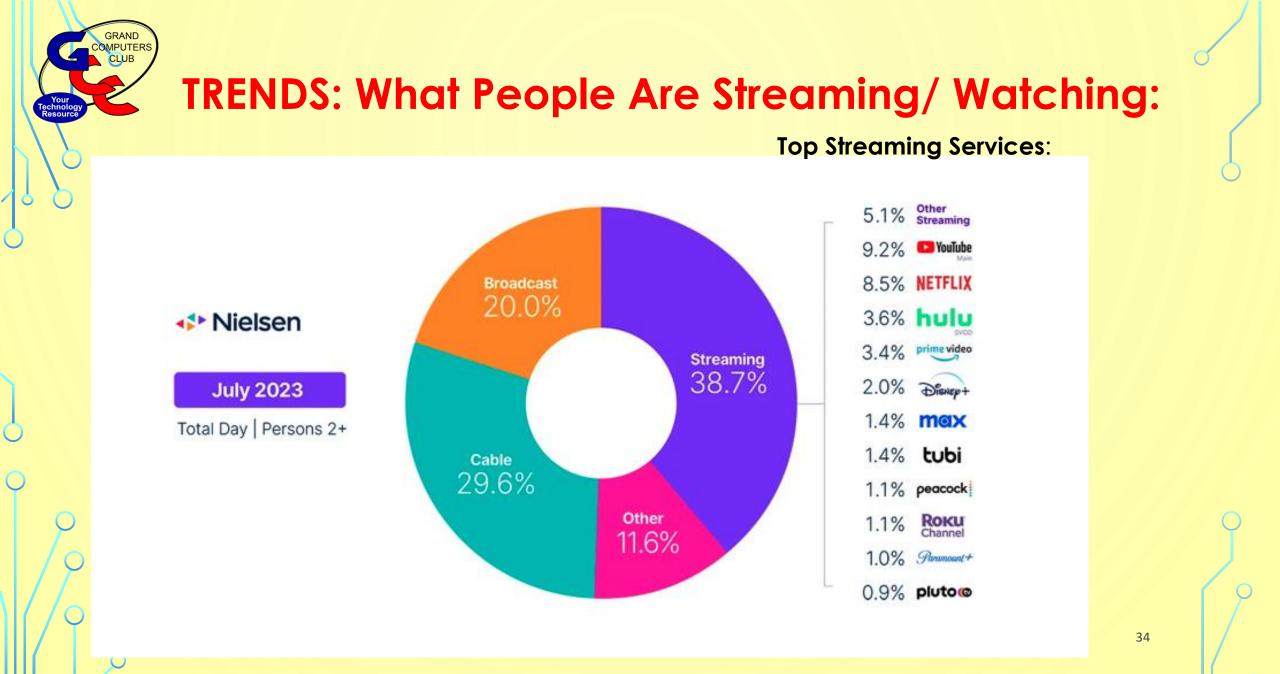

### FACTS & TRENDS

31

#### **Trends: Smart TVs Are Now in 74 Percent of American Homes**

Eour in five U.S. homes now have a smart TV, accounting for three in five TV sets, according to the fifth annual Hub Entertainment Research "Evolution of the TV Set" survey,

#### Here Are The Top 10 Streaming Services:

YouTube: 9 percent. (YouTube is for the main site, not YouTube TV) Netflix: 7.4 percent Prime Video: 3.4 percent Hulu: 2.7 percent (Hulu is for the video-on-demand, not the live TV service.) Disney+: 1.9 percent Tubi: 1.4 percent Peacock: 1.3 percent Max: 1.2 percent Roku Channel: 1.1 percent Paramount+: 09 percent Pluto TV: 0.8 percent