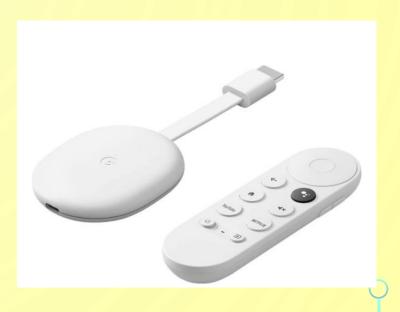

#### Plugged in to HDMI port.

Most Popular Plug-in brands:

Amazon Fire Google Chromecast Roku Streaming Stick 4K Roku Express 4K Plus Apple TV

Nvidia Shield TV

#### Google Chromecast

## CAN SMART TV BE DONE WITHOUT A SMART TV? --YES

Most Popular Plug-in brands:

Amazon Fire Google Chromecast Roku Streaming Stick 4K Roku Express 4K Plus Apple TV Nvidia Shield TV (expensive)

Roku Express