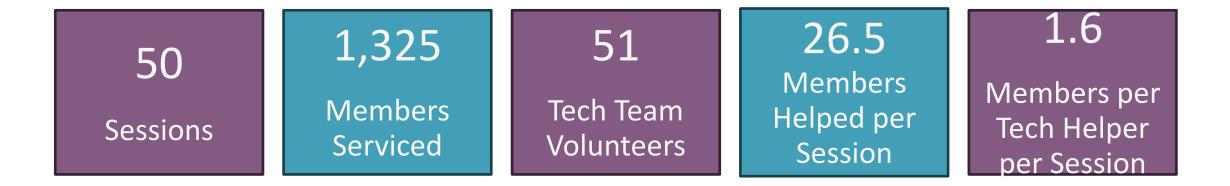

### Membership Report Kathy Cracraft

DEC 2023 Total Active Members is 1577

|   | Month    | Session              | # of<br>Sessions | Total<br>Participation | Total<br>Guests |
|---|----------|----------------------|------------------|------------------------|-----------------|
|   | December | Classes              | 10               | 96                     | 0               |
|   | December | Meetings             | 5                | 144                    | 56              |
|   | December | Open Use Room        | 21               | 287                    | 25              |
| ĺ | December | SIGs                 | 7                | 166                    | 11              |
|   | December | Tech Help<br>Members | 3                | 111                    | 0               |
| 1 | December | Tech Helpers         | 3                | 51                     | 0               |
|   | December | Zoom Classes         | 1                | 6                      | 0               |
| - | December | Zoom Meetings        | 5                | 15                     | 0               |
|   | Total    |                      | 55               | 876                    | 92              |

#### Monitor Report – December 2023

(through Dec 28,2023)

| Number of Active monitors:              | 56  |
|-----------------------------------------|-----|
| Participating monitors this month:      | 20  |
| Number of new monitors this month:      | 0   |
| Number of resigned monitors this month: | 0   |
| Number of open sessions:                | 45  |
| Number of sessions closed this month:   | 0   |
| Total club visitors this month:         | 285 |