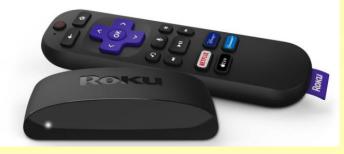

#### Plugged in to HDMI port.

Most Popular Plug-in brands:

Amazon Fire Google Chromecast Roku Streaming Stick 4K Roku Express 4K Plus Apple TV

Nvidia Shield TV

## CAN SMART TV BE DONE WITHOUT A SMART TV? --YES

Most Popular Plug-in brands:

Amazon Fire Google Chromecast Roku Streaming Stick 4K Roku Express 4K Plus Apple TV Nvidia Shield TV (expensive)

Roku Express