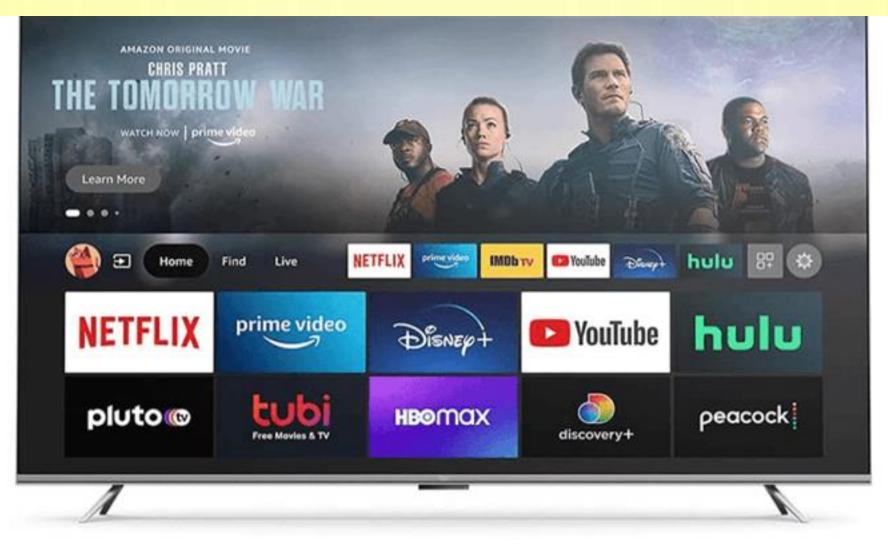

are always a handful of things worth celebrating in the realm of cord cutting, which despite what you might've heard is still cheaper than cable."

Jared Newman, 12/8/23



# WHAT IS A SMART TV?

It is basically a oversized tablet but with video apps. (Interface)

From my iPad.





# WHAT IS A SMART TV?

Formal definition: A smart TV is a television that includes an internal processor and onboard storage and enables internet connectivity, similar to a smartphone or personal computer. The TV uses either an Ethernet or Wi-Fi connection to connect to the internet. Some TVs support both.

In other words: you will likely need a wifi connection (Internet) to access the apps.



## WHAT IS A SMART TV?





#### SMART TV WITH ROKU TV INTERFACE.





#### Smart TV with Amazon Fire TV Interface.





#### Smart TV with Google TV Interface.



#### Also called "Android TV."



# **BUYING A SMART TV**



### BUYING A SMART TV: WHAT YOU GET FOR THE \$\$\$

| S | 100          | Price<br>Range | What You Can Expect                                                                                                                                                                                                                                                     |  |  |  |  |  |  |  |
|---|--------------|----------------|-------------------------------------------------------------------------------------------------------------------------------------------------------------------------------------------------------------------------------------------------------------------------|--|--|--|--|