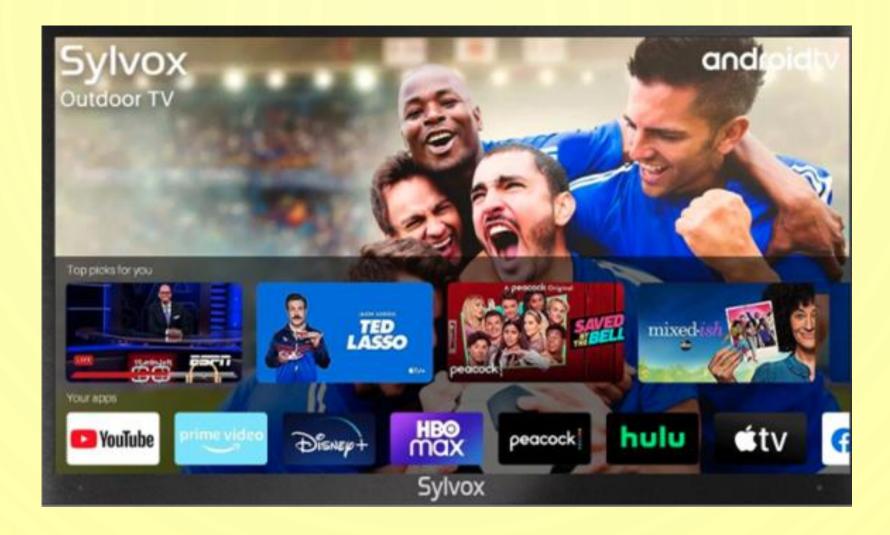

ting in the realm of cord cutting, which despite what you might've heard is still cheaper than cable."

Jared Newman, 12/8/23



# WHAT IS A SMART TV?

It is basically a oversized tablet but with video apps. (Interface)

From my iPad.





# WHAT IS A SMART TV?

Formal definition: A smart TV is a television that includes an internal processor and onboard storage and enables internet connectivity, similar to a smartphone or personal computer. The TV uses either an Ethernet or Wi-Fi connection to connect to the internet. Some TVs support both.

In other words: you will likely need a wifi connection (Internet) to access the apps.



## WHAT IS A SMART TV?





#### SMART TV WITH ROKU TV INTERFACE.





#### Smart TV with Amazon Fire TV Interface.





#### Smart TV with Google TV Interface.



#### Also called "Android TV."



# **BUYING A SMART TV**



### BUYING A SMART TV: WHAT YOU GET FOR THE \$\$\$

| S | 100          | Price<br>Range | What You Can Expect                                                                                                                                                                                                                                                     |  |  |  |  |  |  |  |
|---|--------------|----------------|-------------------------------------------------------------------------------------------------------------------------------------------------------------------------------------------------------------------------------------------------------------------------|--|--|--|--|--|--|--|
| O | 100 –<br>300 | >\$300