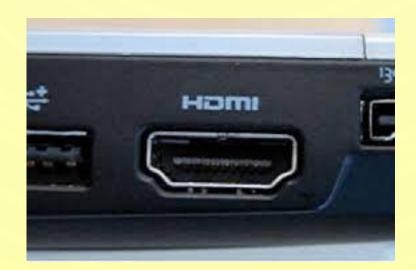

# **BUYING A SMART TV**

Smart TVs still have HDMI ports, although possibly fewer than in non-smart TV years. You can still plug, cable or satellite connections into HDMI port.